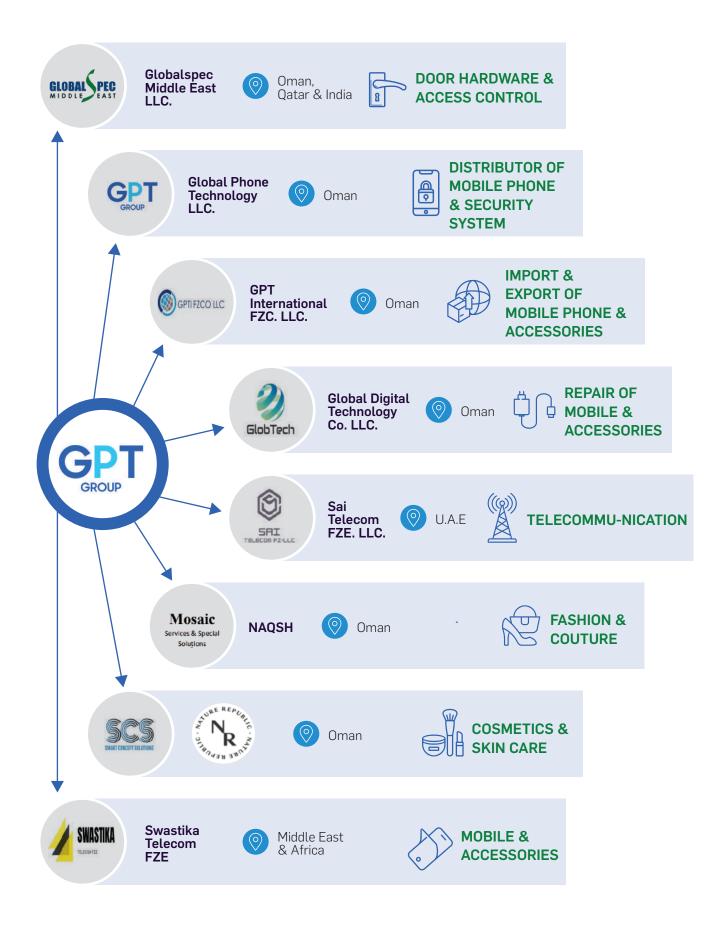

## ABOUT US

Welcome to Globalspec Middle East, a premier division of the GPT Group (Global Phone Technology) headquartered in the Sultanate of Oman. As a distinguished business conglomerate, GPT Group has diversified interests spanning various sectors including telecom, online services, fashion retail, beauty care, and hospitality. With a keen understanding of distribution dynamics in emerging markets such as the UAE, Oman, India, and other GCC countries, GPT Group has flourished exponentially.

#### **Our Specializations:**

We specialize in providing top-tier solutions in architectural hardware, decorative residential hardware, life safety and panic hardware, electronic access controls, electronic hotel locking systems, remote-controlled door security systems, fittings for the physically challenged, furniture/cabinet fittings, sliding/folding door systems, and revolving automatic entrance doors.