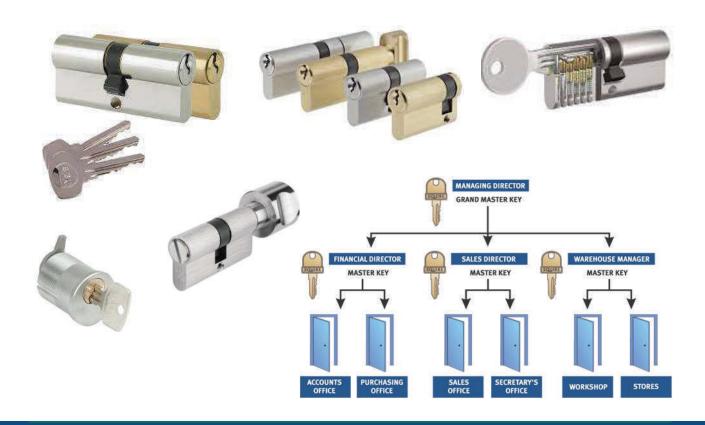

n

A young, dynamic and enterprising technocrat entrepreneur, **Mr. Tripathi** who started **GPT Group** is a 20yrs+ veteran of the Telecom industry in the Middle East.

Mr. Tripathi has been instrumental in setting up distribution of major brands like Nokia, Samsung, Apple, Huawei, BlackBerry, Vivo, Sony and HIK Vision across Oman, UAE, India & other GCC countries. He expanded the GPT Group in other business verticals covering Online, Beauty care, Fashion retail, Hospitality and Architectural Hardware business. His expertise is in leading start-ups that can pave the new way of distribution, meeting the demands of the next generation of consumers at the same time meeting the objectives of the Partners and GPT Group.



## HINGES



## **MORTICE LOCK**





#### HANDLE



## **CYLINDERS**



## **DOOR CLOSERS**



## **PANIC EXIT DEVICE**





#### **DOOR STOPS**



## **PLATES & SIGNS**







Mop Plate



Kick Plate













## **THRESHOLD & SEALS**











#### **CO-ORDINATORS**



BOLTS



## **MISCELLANEOUS**





## **GLASS DOOR FITTING**



## **ACCESS CONTROL**









## **PROJECTS COMPLETE**

|    | Project Name                                      | Location |
|----|---------------------------------------------------|----------|
| 1  | 132/11KV - Al Karama Substation                   | U.A.E    |
| 2  | 132/11KV - Burj Dubai II Substation               | U.A.E    |
| 3  | 132/11KV - Dubai Land Substatio                   | U.A.E    |
| 4  | 132/11KV - Jebel Ali Airport City Substation      | U.A.E    |
| 5  | 132/11KV - Palm Jumeirah 5 Substations